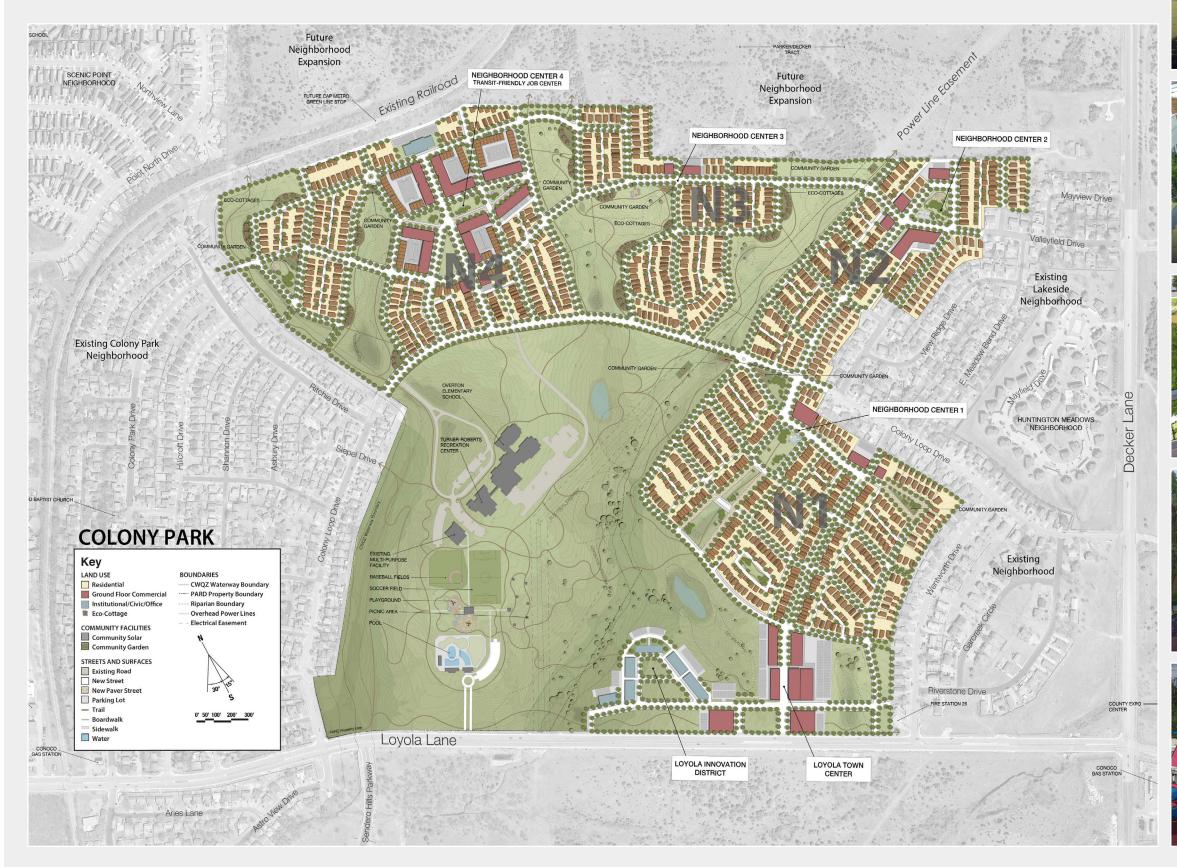

es the quality partnerships and investments that will bring life to the Master Plan and contribute toward the community's quality of life.

The Colony Park project site, located just north of Loyola Lane between Johnny Morris Road and Decker Lane, is adjacent to Overton Elementary School and the Turner-Roberts Recreation Center. It is in close proximity to the Travis County Exposition Center and SH 130 and has convenient access to the Austin-Bergstrom International Airport. Development on this site offers a unique opportunity to meet the needs of the community and provide a catalyst for economic development and growth in this area of Austin.



# Colony Park

# **INVEST** in **POSSIBILITIES**



WWW.COLONYPARKATX.ORG

# The Colony Park Sustainable Community Initiative ILLUSTRATIVE PLAN