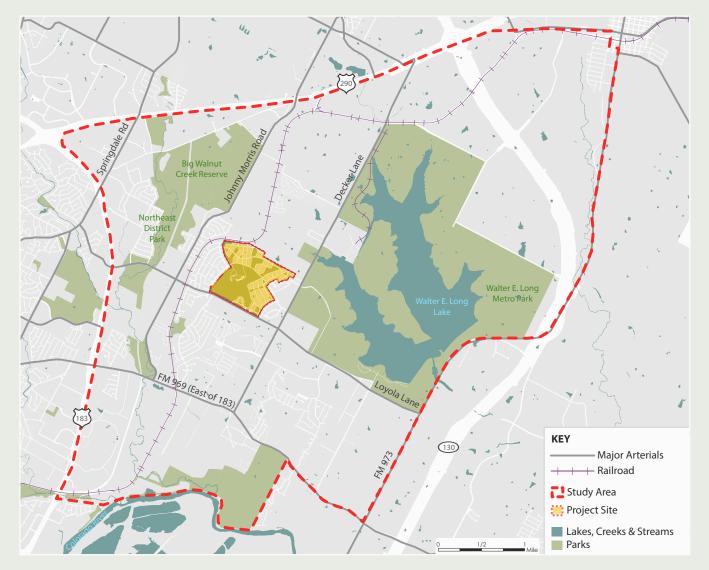

The Colony Park project site, located just north of Loyola Lane between Johnny Morris Road and Decker Lane, is adjacent to Overton Elementary School and the Turner-Roberts Recreation Center. It is in close proximity to the Travis County Exposition Center and SH 130 and has convenient access to the Austin-Bergstrom International Airport. Development on this site offers a unique opportunity to meet the needs of the community and provide a catalyst for economic development and growth in this area of Austin.